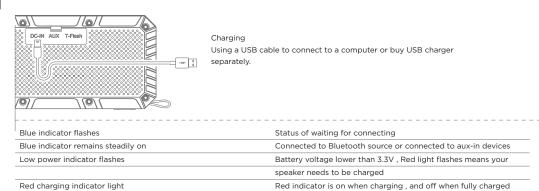

#### **OTHER**

Note: Your speaker will power o automatically within 15 minutes if you did not pair it with playback devices in order to save energy.