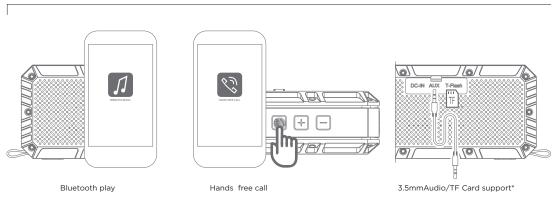

## **FUNCTIONS**

Note: short press the Mode switch button, to switch between Bluetooth \ TF card \ Aux-in.