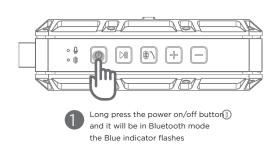

## **HOW TO CONNECT**

Connect to your device Setting>Bluetooth>Choose device >JUICEBOX Connected successful Blue indicator steddily on