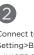

## **HOW TO CONNECT**

Connect to your device Setting>Bluetooth>Choose device >JUICEBOX Connected successful Blue indicator steddily on