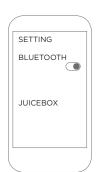

## **HOW TO CONNECT**

Connect to your device Setting>Bluetooth>Choose device >JUICEBOX Connected successful Blue indicator steddily on