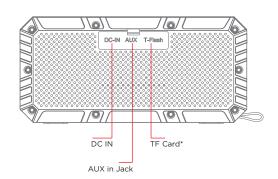

## **FUNCTIONS**

Note: short press the Mode switch button, to switch between Bluetooth \ TF card \ Aux-in.