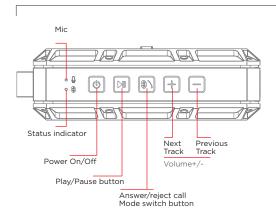

## **FUNCTIONS**

Note: short press the Mode switch button, to switch between Bluetooth \ TF card \ Aux-in.